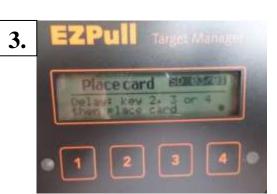

## **EZPull Instruction Sporting Clays / Introductory Stations**

- **1.** If the unit is in sleep mode when you arrive at the shooting area, wake up machine by placing your card in front of the card slot or push any of the target buttons.
- 2. Place card in slot on the front panel under the keypad
  - a. You will see your balance and targets used.
  - b. Every target released is immediately counted off the balance on the card.
- **3.** <u>Shooting Solo</u>, <u>before placing the card in the slot</u>, press any one of the [2] [3] [4] keys on the Target Manager's keypad for the delay you want. Then place card in slot.
  - a. Targets are the same as below except you will have your delay you chose. If you want Following or Report pair, push 2 of the target buttons you want in sequence you want to shoot.
  - b. True Pair Push the center TP Button, the 2 target buttons you want for your presentation [1-A] [2-B] [3-C] [4-D] and then the center TP button again.