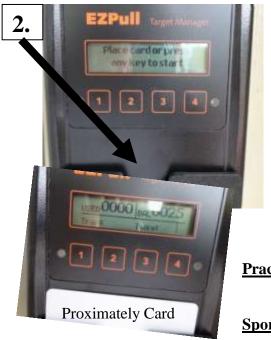

## **EZPull Instruction Trap / Wobble Trap (Pay per Round (25 targets)**

- 1. If the unit is in sleep mode when you arrive at the shooting area, wake up machine by placing your card in front of the card slot <u>or</u> push any of the target buttons.
- 2. Hold the card at least 1" in front of the card slot and press the [1] key to log on. When all members of the squad have logged on, press the [1] key (no card) to start the round. The display shows used targets (count up) and targets balance (count down). To add more targets during the round, log in with a card and tehn press the [1] key to resume.

## **EZPull Instruction Sporting Clays / Introductory Stations**

- **1.** If the unit is in sleep mode when you arrive at the shooting area, wake up machine by placing your card in front of the card slot or push any of the target buttons.
- 2. Place card in slot on the front panel under the keypad
  - a. You will see your balance and targets used.
  - b. Every target released is immediately counted off the balance on the card.
- **3.** <u>Shooting Solo</u>, <u>before placing the card in the slot</u>, press any one of the [2] [3] [4] keys on the Target Manager's keypad for the delay you want. Then place card in slot.
  - a. Targets are the same as below except you will have your delay you chose. If you want Following or Report pair, push 2 of the target buttons you want in sequence you want to shoot.
  - b. True Pair Push the center TP Button, the 2 target buttons you want for your presentation [1-A] [2-B] [3-C] [4-D] and then the center TP button again.