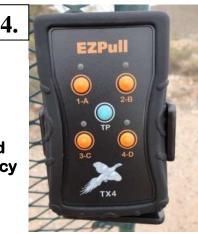

## **EZPull Instruction Sporting Clays / Introductory Stations**

- **1.** If the unit is in sleep mode when you arrive at the shooting area, wake up machine by placing your card in front of the card slot or push any of the target buttons.
- 2. Place card in slot on the front panel under the keypad
  - a. You will see your balance and targets used.
  - b. Every target released is immediately counted off the balance on the card.
- **3.** <u>Shooting Solo</u>, <u>before placing the card in the slot</u>, press any one of the [2] [3] [4] keys on the Target Manager's keypad for the delay you want. Then place card in slot.
  - a. Targets are the same as below except you will have your delay you chose. If you want Following or Report pair, push 2 of the target buttons you want in sequence you want to shoot.
  - b. True Pair Push the center TP Button, the 2 target buttons you want for your presentation [1-A] [2-B] [3-C] [4-D] and then the center TP button again.

<u>Sporting Clays</u> 1-A & 2-B Mild 3-C & 4-D Spicy

- **4.** You are able to shoot any combination:
  - a. Singles push the target button [1-A] [2-B] [3-C] [4-D]
  - b. Report Pair push one target button and then the other target button on the sound of the shot. [1-A] [2-B] [3-C] [4-D]
  - c. Following Pair push one target button and then push the other target button. [1-A] [2-B] [3-C] [4-D]
  - d. True Pair Press the two target buttons you want for that pair or if Solo Push the center TP Button, the 2 target buttons you want for your presentation [1-A] [2-B] [3-C] [4-D] and then the center TP button again.